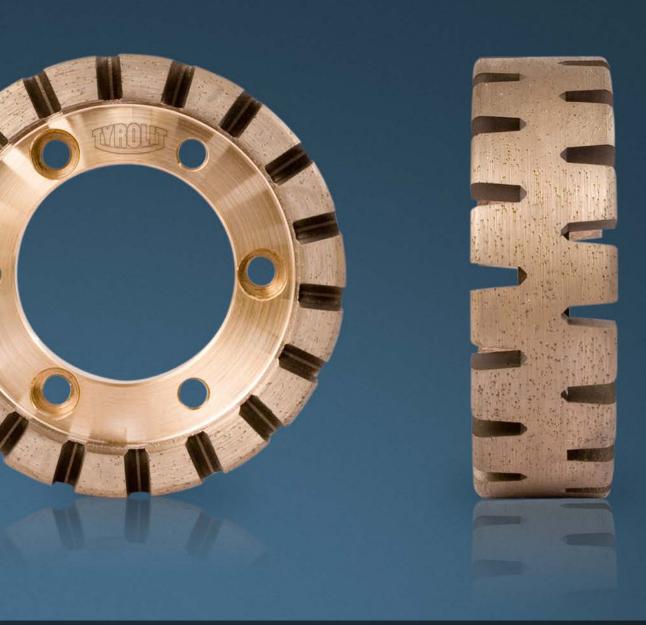

# HIGH SPEED CALIBRATING WHEEL

Tyrolit is pleased to present a new generation of tools for the calibration of granite and engineered stone. The combination of a super thick diamond band and specifically developed bond allows both high feed speeds and very long life. Available in different diameters and complete with 1/2" gas adaptors.

## Application Calibration of granite and engineered stone.

+ Very long life: Class leading 10mm thick diamond band means optimum life.

+ Improved Productivity:

Specifically designed bond means high feed speeds

### - Easy turn over:

Brass body does not rust and allows wheel to be turned over easily. Versions complete with 1/2" Gas attachments have fitting and screws in high grade stainless steel.