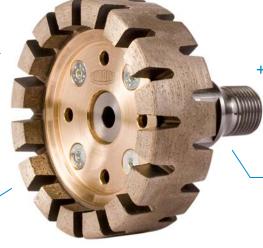

### - Easy turn over:

Brass body does not rust and allows wheel to be turned over easily. Versions complete with 1/2" Gas attachments have fitting and screws in high grade stainless steel.