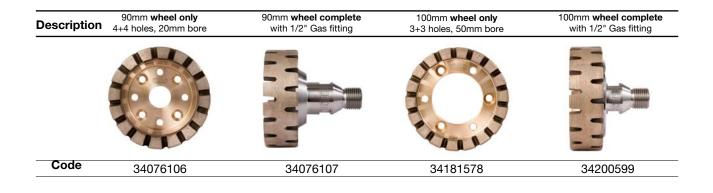

# HIGH SPEED CALIBRATING WHEEL

Tyrolit is pleased to present a new generation of tools for the calibration of granite and engineered stone. The combination of a super thick diamond band and specifically developed bond allows both high feed speeds and very long life. Available in different diameters and complete with 1/2" gas adaptors.