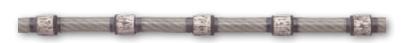

|  | Technical data |                        |               |  |  |
|--|----------------|------------------------|---------------|--|--|
|  | Bead diameter  | Assembly               | No. of beads  |  |  |
|  | 7.3 and 8.3 mm | Plastic – open         | 36 and 38 b/m |  |  |
|  | 7.3 and 8.3 mm | Plastic - endless loop | 36 and 38 b/m |  |  |