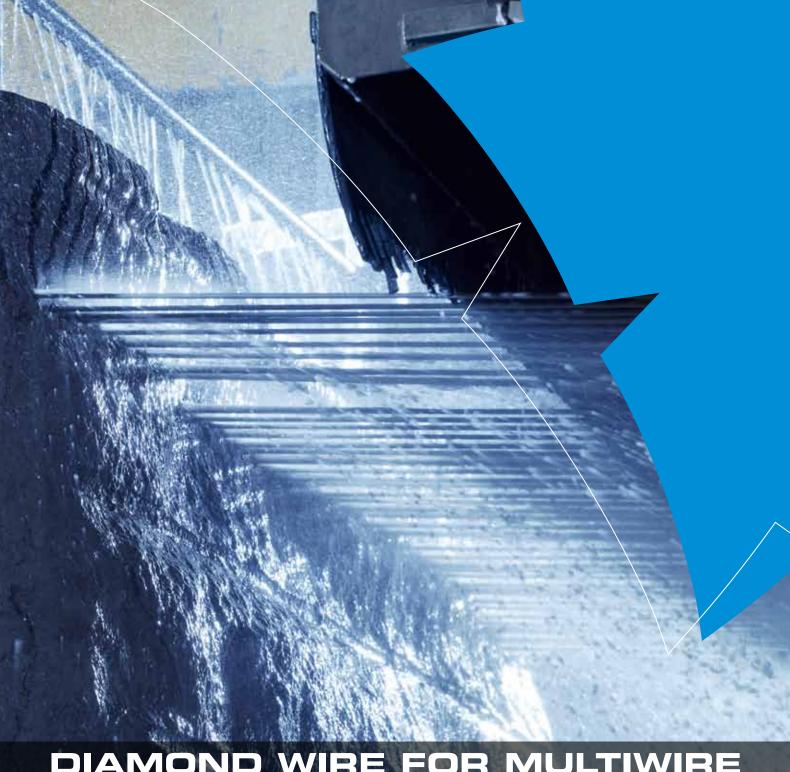

## DIAMOND WIRE FOR MULTIWIRE APPLICATION GRANITE AND HARDSTONE

- High cutting speed
- Perfect surface of slabs
- No need of re-plastification

## **DIAMOND WIRE FOR MULTIWIRE MACHINES**

TYROLIT multi wires are either supplied open or as endless loops and are all sharpened mechanically to secure easy starting on all kind of granites. The TYROLIT wire can be used to the end of its life without the need for replastification.