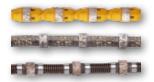

|  | Technical data |                        |               |  |  |
|--|----------------|------------------------|---------------|--|--|
|  | Bead diameter  | Assembly               | No. of beads  |  |  |
|  | 7.3 and 8.3 mm | Plastic – open         | 36 and 38 b/m |  |  |
|  | 7.3 and 8.3 mm | Plastic - endless loop | 36 and 38 b/m |  |  |

TYROLIT also offers rubber, plastic and spring assembled wire solutions for other materials such as marble and soft stone, sandstone and slate, for quarry and stationary application.