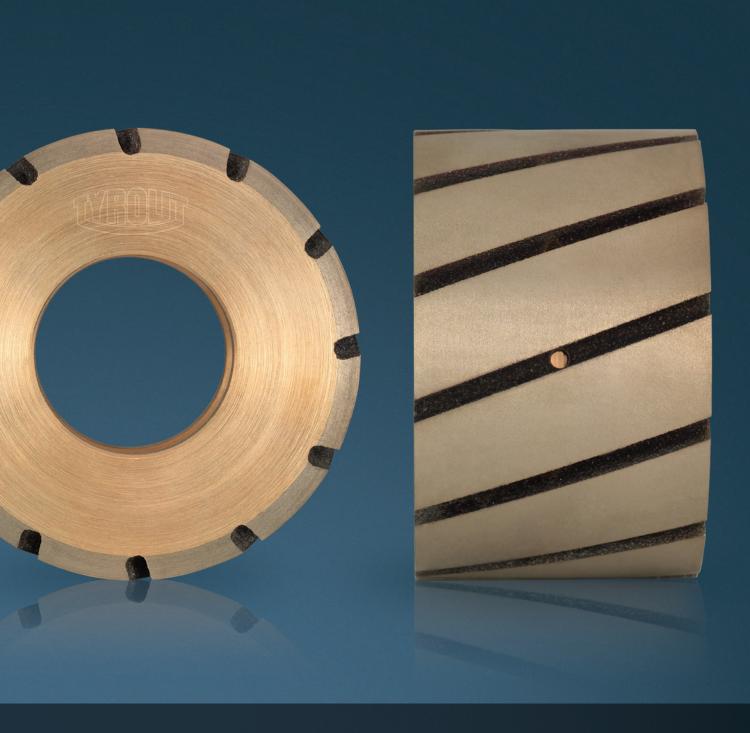

# **Profiling Wheels**

| Profiling<br>Tools | Description               | <b>Z</b> 50 | <b>V</b> 20 |
|--------------------|---------------------------|-------------|-------------|
| 0                  | Segmented profiling wheel | 34067975    | 34043247    |
| 1                  | Continuous band wheel     | 34044846    | 34043248    |
| 2                  | Continuous band wheel     | 34044847    | 34043249    |
| 3                  | Continuous band wheel     | 34044848    | 34043250    |
| 4                  | Winner Resin polisher     | 34044875    | 34044878    |
| 5                  | Winner Resin polisher     | 34044876    | 34044880    |
| 6                  | Winner Resin polisher     | 34044877    | 34044891    |
|                    |                           |             |             |