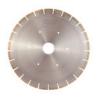

## **Bridge Saw Blades**

| Bridge Saw<br>Blades |          |          |          |
|----------------------|----------|----------|----------|
| Code                 | 34029009 | 34016629 | 34052349 |
| Diameter             | 350 mm   | 400 mm   | 450 mm   |