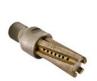

#### **Core Drill**

| Core Drill |          |  |  |  |
|------------|----------|--|--|--|
| Code       | 34155671 |  |  |  |
| Dimension  | Ø 35mm   |  |  |  |
| Attachment | 1/2" gas |  |  |  |