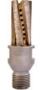

### **Finger Bits**

| Finger bits |              |
|-------------|--------------|
| Code        | 34012448     |
| Dimension   | Ø 23 x 50 mm |
| Attachment  | 1/2" gas     |