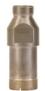

#### **Core Drill**

| Core Drill |          |  |  |  |
|------------|----------|--|--|--|
| Code       | 34155671 |  |  |  |
| Dimension  | Ø 35mm   |  |  |  |
| Attachment | 1/2" gas |  |  |  |