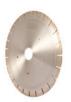

## **Bridge Saw Blades**

| Bridge Saw<br>Blades |          |          |          |
|----------------------|----------|----------|----------|
| Code                 | 34029009 | 34016629 | 34052349 |
| Diameter             | 350 mm   | 400 mm   | 450 mm   |