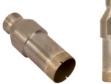

### **Finger Bits**

| Finger bits |              |
|-------------|--------------|
| Code        | 34012448     |
| Dimension   | Ø 23 x 50 mm |
| Attachment  | 1/2" gas     |