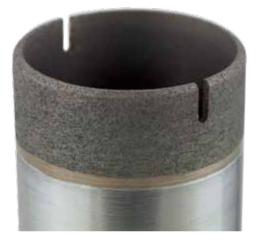

#### **Product Assortment**

| Holder      | Total length  | Diameter                       | Working length            |
|-------------|---------------|--------------------------------|---------------------------|
| 1/2" gas    | 75 or 95 mm   | 5 to 70 mm with 1 mm increment | 30 mm (on straight drill) |
| Diamond rim | Rim thickness | Slots in the rim               | Body                      |
| 10 mm       | 1 mm          | 2 (up to dm 30) or 4           | Stainless steel (inox)    |

#### **Benefits**

- Excellent start-up (pre-sharpened and beveled rim)
- High drilling feed rate
- Long lifetime