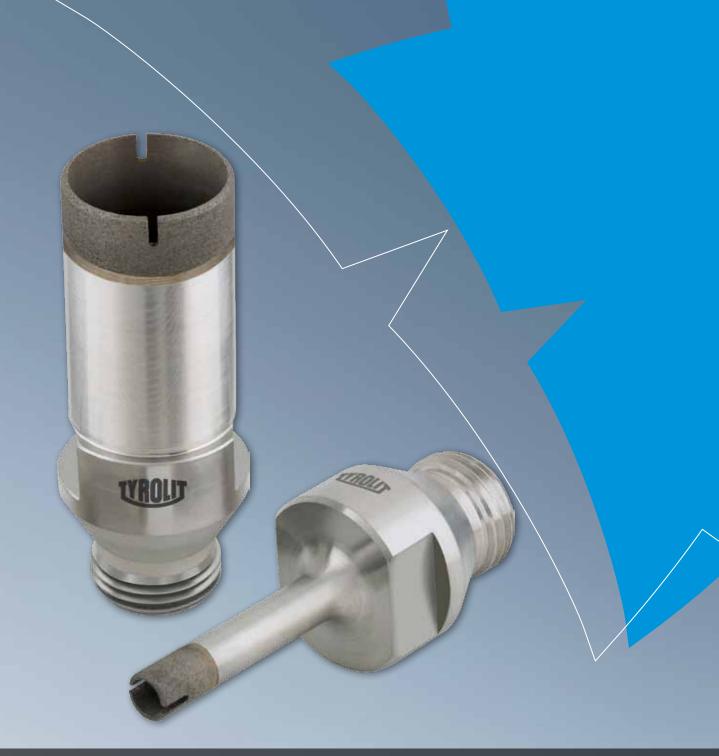

## GLASS DIAMOND DRILLS ADVANCED TECHNOLOGIES FOR GLASS DRILLING

TYROLIT provides the best solutions for glass drilling granting perfect edges already on first holes even at high feed rates. This is possible thanks to the many years of experience and know-how in the design of diamond tools for glass applications and the use of advanced manufacturing technologies.

#### **Product Assortment**

| Holder      | Total length  | Diameter                       | Working length            |
|-------------|---------------|--------------------------------|---------------------------|
| 1/2" gas    | 75 or 95 mm   | 5 to 70 mm with 1 mm increment | 30 mm (on straight drill) |
| Diamond rim | Rim thickness | Slots in the rim               | Body                      |
| 10 mm       | 1 mm          | 2 (up to dm 30) or 4           | Stainless steel (inox)    |

#### **Benefits**

- Excellent start-up (pre-sharpened and beveled rim)
- High drilling feed rate
- Long lifetime