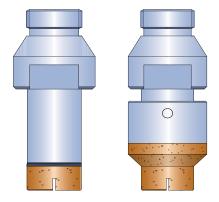

even at high feed rates. This is possible thanks to the many years of experience and know-how in the design of diamond tools for glass applications and the use of advanced manufacturing technologies.

### Application

Drilling of FLOAT and LAMINATED glass on AUTOMATIC, MANUAL and CNC drilling machines.

#### **Product Assortment**

| Holder      | Total length  | Diameter                       | Working length            |
|-------------|---------------|--------------------------------|---------------------------|
| 1/2" gas    | 75 or 95 mm   | 5 to 70 mm with 1 mm increment | 30 mm (on straight drill) |
| Diamond rim | Rim thickness | Slots in the rim               | Body                      |
| 10 mm       | 1 mm          | 2 (up to dm 30) or 4           | Stainless steel (inox)    |



Straight drills or with mobile countersink



#### **Benefits**

- Excellent start-up (pre-sharpened and beveled rim)
- High drilling feed rate
- Long lifetime

#### **Processs Parameters**

| Glass thickness mm | Recommended peripheral speed | Drilling rate with water | Drilling rate with coolant | Countersink<br>speed |
|--------------------|------------------------------|--------------------------|----------------------------|----------------------|
| Float 3–8          | 3 m/s                        | up to 2 mm/s             | up to 2,5 mm/s             | up to 0,5 mm/s       |
| Float 10–19        | 3 m/s                        | up to 1,3 mm/s           | up to 1,7 mm/s             | up to 0,5 mm/s       |
| Laminated up to 30 | 3 m/s                        | up to 1,0 mm/s