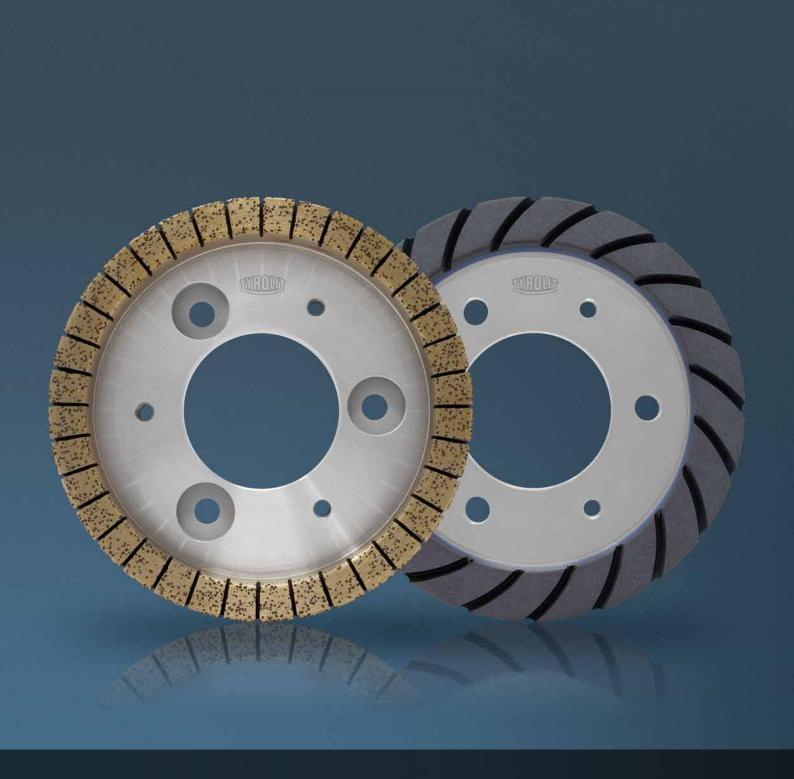

## **STARFLEX**

Universal set of metal and resin grinding cups for flat edge processing of float and laminated glass

Focused on process efficiency and flexibility, TYROLIT provides STARFLEX. This is a set of flat edge grinding diamond wheels for double edging machines, specifically designed to ensure outstanding edge finishing and performance on all glasses, ranging from 3 mm mirror glass to thick glass, or even laminated glass, using always the same tools.

### + Flexibility

STAR FLEX setup, composed by the slotted metal and resin grinding wheels, ensures optimal performance on all glasses. The sequence of two metal wheels followed by one resin wheel is the best technical solution for the flat edge on double edging machines.

Optimized edge finishing
 The combination of geometry and bond of STARFLEX allows the optimal flat edge

finishing, preparing all glasses for final polishing.