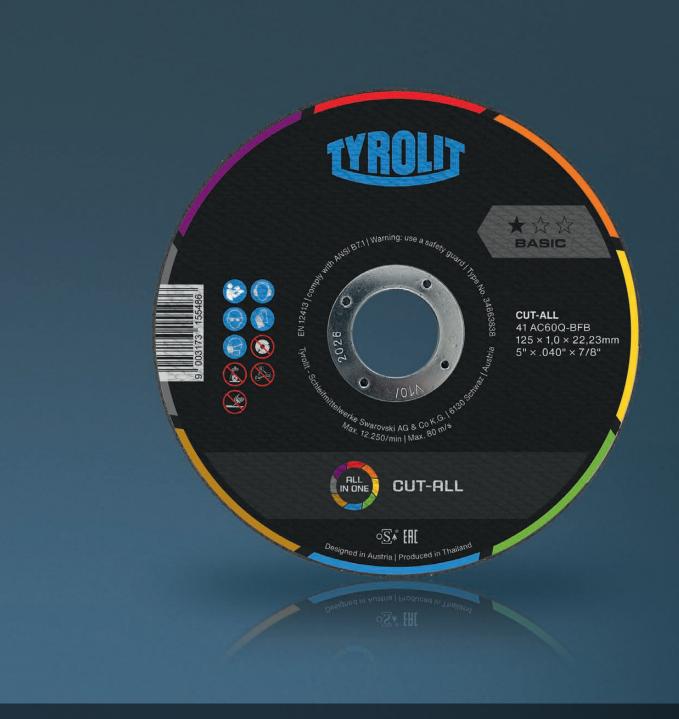

**CUT-ALL cut-off wheels** for universal use

# **CUT-ALL** cut-off wheels

## for universal use

The new BASIC CUT-ALL cut-off wheel is a true all-rounder for all cutting tasks. Whether you want to cut steel, stainless steel, NF metals, PVC or even stone (e.g., concrete products, screed, sand-lime bricks, etc.), this tool is the smartest choice. Your wheel changes are reduced and you can still benefit from smooth running and low burr formation. The special composition prevents clogging of the wheel, even on aluminium and other NF metals. Our BASIC CUT-ALL is the right cut-off wheel for anyone who wants to save time without compromising on quality.

#### **Application**

CUT-ALL cut-off wheels are suitable for numerous materials and thus reduce wheel changes considerably.

 Universal use on numerous materials

+ Low burr formation