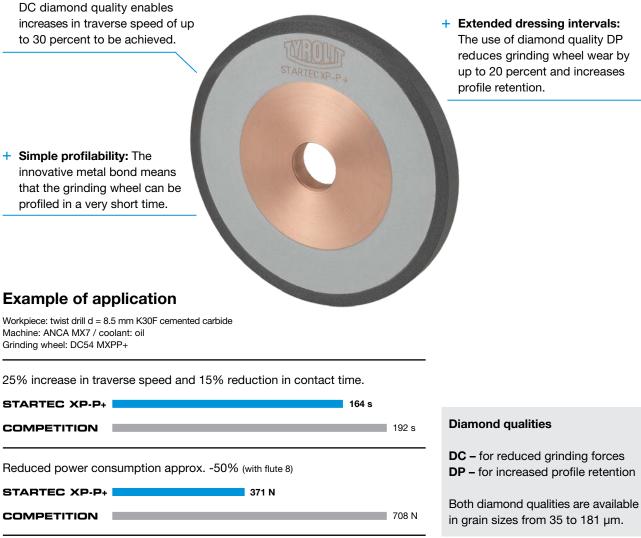

## STARTEC XP-P+

METAL BONDED GRINDING TOOLS FOR FLUTE GRINDING

+ Increased traverse speed:

## STARTEC XP-P+

With the STARTEC XP-P+ product line, TYROLIT defines a new performance level for flute grinding on cemented carbide cutting tools. Two different diamond qualities and the innovative bond structure lead either to a significant reduction in grinding forces or to a major increase in profile retention. The precision of the processed tools remains at the same familiar high level.

Application Flute grinding of cemented carbide round tools

The use of diamond quality DP reduces grinding wheel wear by up to 20 percent and increases