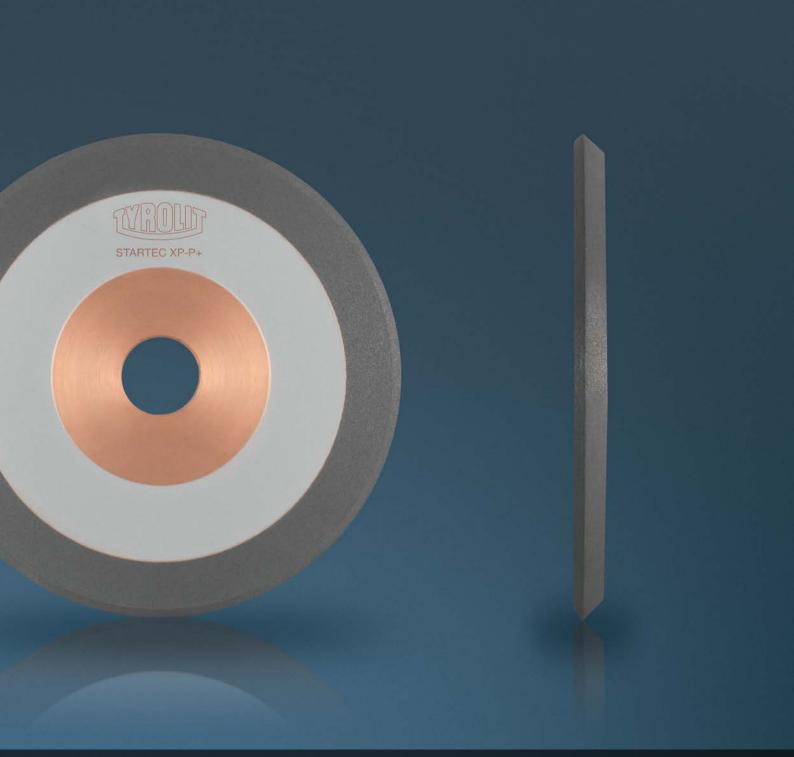

## STARTEC XP-P+

METAL BONDED GRINDING TOOLS FOR FLUTE GRINDING

+ Increased traverse speed:

## STARTEC XP-P+

With the STARTEC XP-P+ product line, TYROLIT defines a new performance level for flute grinding on cemented carbide cutting tools. Two different diamond qualities and the innovative bond structure lead either to a significant reduction in grinding forces or to a major increase in profile retention. The precision of the processed tools remains at the same familiar high level.