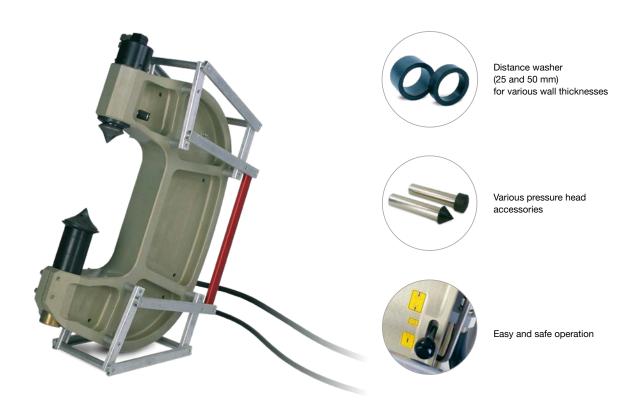

## **System & Accessories**

## **System & Accessories**

970630

| Crusher BZ  |                                        |  |
|-------------|----------------------------------------|--|
| 975197      | Crusher BZ                             |  |
| 975728      | Tool box BZ                            |  |
| Accessories |                                        |  |
| 977522      | Steel point BZ                         |  |
| 974203      | Special head BZ for stair removal      |  |
| 974204      | Pressure head BZ for thickness <150 mm |  |
| 970632      | Distance washer 50 mm                  |  |

Distance washer 25 mm