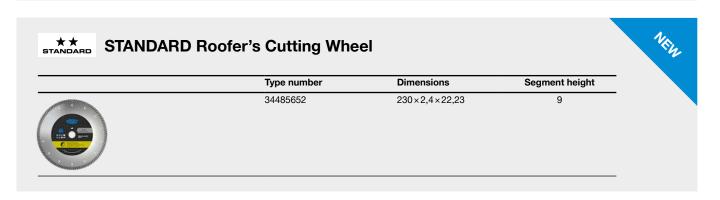

| *** PREMIUM Roofer's Cutting Wheel |             |               |                | Tornan |
|------------------------------------|-------------|---------------|----------------|--------|
|                                    | Type number | Dimensions    | Segment height | _      |
|                                    | 103283      | 230×2,4×22,23 | 9              |        |